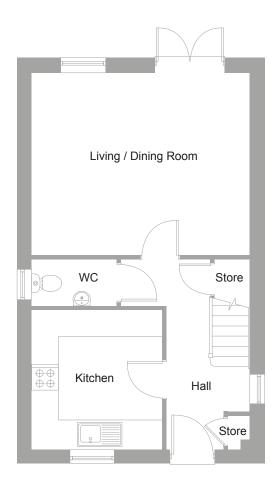

## Floor Plans

First Floor

| Living/Dining<br>4m 1 x 4m 9<br>13'4" x 16" | <b>Kitchen</b> 2m 9 x 3m 1 9'5" x 10'1" | Bedroom 1<br>2m 7x 4m 1<br>8'8" x 13 '4" | Bedroom 2<br>2m 7 x 4m 3<br>8'8" x 14'1" | <b>Bedroom 3</b> 2m 1 x 2m 9 6'8" x 9'5" |
|---------------------------------------------|-----------------------------------------|------------------------------------------|------------------------------------------|------------------------------------------|
| All dimensions are maximum sizes            |                                         |                                          |                                          |                                          |