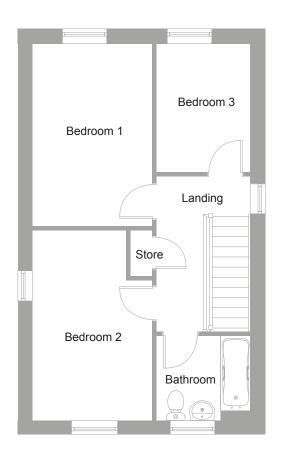

## Floor Plans

First Floor

| Living/Dining<br>4m 1 x 4m 9<br>13'4" x 16" | <b>Kitchen</b> 2m 9 x 3m 1 9'5" x 10'1" | Bedroom 1<br>2m 7x 4m 1<br>8'8" x 13 '4" | Bedroom 2<br>2m 7 x 4m 3<br>8'8" x 14'1" | <b>Bedroom 3</b> 2m 1 x 2m 9 6'8" x 9'5" |
|---------------------------------------------|-----------------------------------------|------------------------------------------|------------------------------------------|------------------------------------------|
| All dimensions are maximum sizes            |                                         |                                          |                                          |                                          |