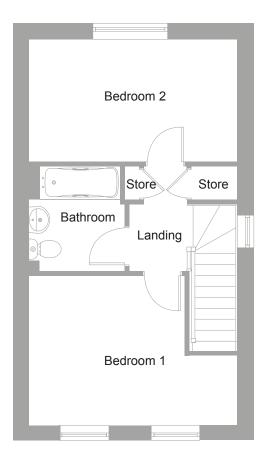

## Floor Plans

Ground Floor

First Floor

| <b>Living/Dining</b>             | <b>Kitchen</b> | <b>Bedroom 1</b> | <b>Bedroom 2</b> |
|----------------------------------|----------------|------------------|------------------|
| 4m 4 x 4m 6                      | 3m 4 x 2m 4    | 4m 4 x 3m 2      | 4m 4 x 2m 6      |
| 14'4" X 15'                      | 11'1" x 7'8"   | 14'4" x 10'4"    | 14'4" x 8'5"     |
| All dimensions are maximum sizes |                |                  |                  |

Floor dimensions are for guidance purposes only. Dimensions are approximate and may vary on final build. Dimensions provided should not be relied upon for purchasing carpets and floor coverings. The floor plans shown do not form part of a legal contract.