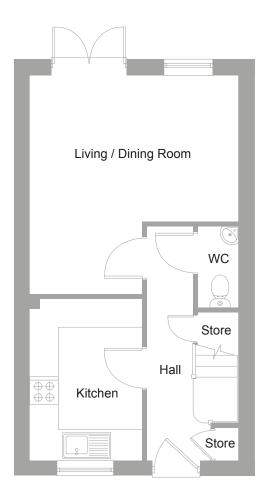

## Floor Plans

Ground Floor

First Floor

| <b>Living/Dining</b>             | <b>Kitchen</b> | <b>Bedroom 1</b> | <b>Bedroom 2</b> |
|----------------------------------|----------------|------------------|------------------|
| 4m 4 x 4m 6                      | 3m 4 x 2m 4    | 4m 4 x 3m 2      | 4m 4 x 2m 6      |
| 14'4" X 15'                      | 11'1" x 7'8"   | 14'4" x 10'4"    | 14'4" x 8'5"     |
| All dimensions are maximum sizes |                |                  |                  |

Floor dimensions are for guidance purposes only. Dimensions are approximate and may vary on final build. Dimensions provided should not be relied upon for purchasing carpets and floor coverings. The floor plans shown do not form part of a legal contract.